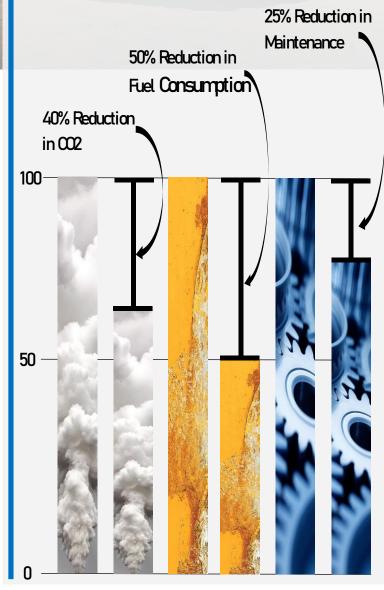

## **COST SAVINGS**

For typical fleet vehicles, our technology will provide roughly a 100% improvement in miles per gallon. This 100% improvement in miles per gallon translates to a payback period of 66,000 miles.

|                         | City<br>Cycle | Highway<br>Cycle | Combined<br>Cycle |
|-------------------------|---------------|------------------|-------------------|
| MPG<br>Stock            | 15            | 20               | 17                |
| MPG After<br>Conversion | 35            | 32               | 34                |
| MPG<br>Improvement      | +133%         | +61%             | +100%             |
| Emissions<br>Reduction  | -49%          | -25%             | -40%              |

These cost saving are based on industry fleet averages