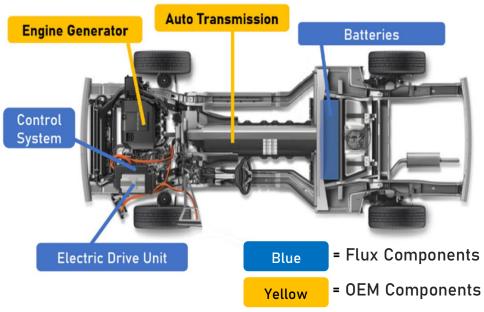

#### **Technology Integration**

Our proprietary transmission integration system takes the power from the existing gasoline engine, along with the additional power from the newly installed electric motor and sends the combined power through the wheels to the road. This technology allows the vehicle to operate smoothly, with an unnoticeable transfer of power, and is durable and reliable due to the simplicity of design.